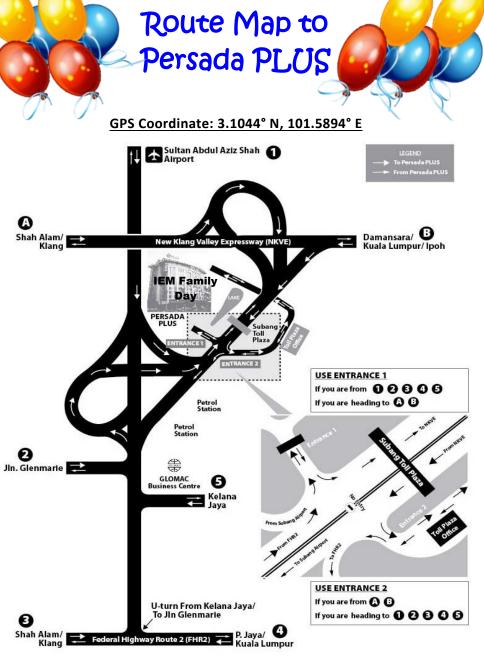

Admission is FREE!!!

Please produce IEM membership card or this flyer for entrance

VENUE : Persada PLUS Banquet Hall, Persimpangan Bertingkat Subang, KM15, Lebuhraya Baru Lembah Klang (NKVE), 47301 Petaling Jaya, Selangor. (Map attached) The Council Members of The Institution of Engineers, Malaysia are pleased to invite all IEM members and their families to the IEM Family Day to get to know one another and foster Closer rapport amongst each other. Don't forget to bring all your family members to join in the fun!